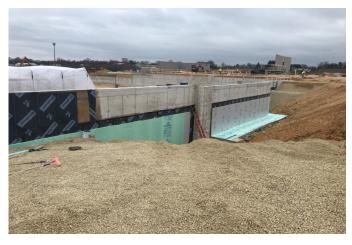

### **PROGRESS TO DATE:**

- Forming and Pouring Concrete for Classroom Area Foundation Walls (Northwest of Building).
- Interior Masonry Walls in the Admin & Kitchen Areas.
- Site Utilities and Connections to the Building.
- · Waterproofing & Backfilling Gym Walls.
- · Locker Room Interior Masonry Walls.

Forming and Pouring Concrete for Classroom and Commons Area Foundation Walls (NW of Building)

Kitchen and Admin Area Interior Masonry Walls

8" Fire & 4" Domestic Water Pipes (Southwest of Gym)

Waterproofing & Backfilling Gym Walls