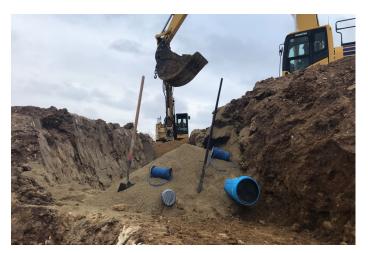

### **PROGRESS TO DATE:**

- Forming and Pouring Concrete for Classroom Area Foundation Walls (Northwest of Building).
- Interior Masonry Walls in the Admin & Kitchen Areas.
- Site Utilities and Connections to the Building.
- · Waterproofing & Backfilling Gym Walls.
- · Locker Room Interior Masonry Walls.

Forming and Pouring Concrete for Classroom and Commons Area Foundation Walls (NW of Building)

Kitchen and Admin Area Interior Masonry Walls

8" Fire & 4" Domestic Water Pipes (Southwest of Gym)

Waterproofing & Backfilling Gym Walls