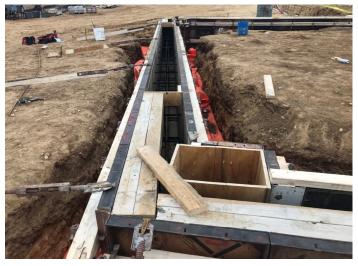

### **PROGRESS TO DATE:**

- Forming and Pouring Concrete for Classroom Area Foundation Walls (Northwest of Building).
- Interior Masonry Walls in the Admin & Kitchen Areas.
- Site Utilities and Connections to the Building.
- · Waterproofing & Backfilling Gym Walls.
- · Locker Room Interior Masonry Walls.

Forming and Pouring Concrete for Classroom and Commons Area Foundation Walls (NW of Building)

Kitchen and Admin Area Interior Masonry Walls

8" Fire & 4" Domestic Water Pipes (Southwest of Gym)

Waterproofing & Backfilling Gym Walls